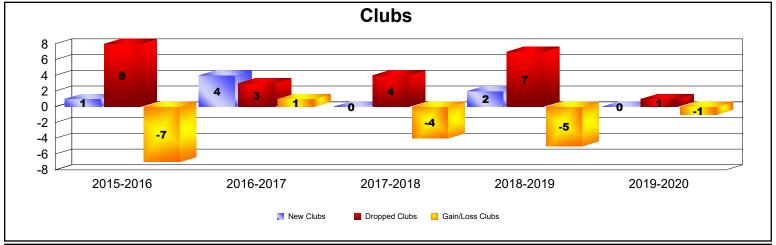

## **Multiple District 32**

| Year      | New<br>Clubs | Dropped<br>Clubs | Gain/<br>Loss<br>Clubs | New<br>Members | Charter<br>Members | Reinstate<br>Members | Transfer<br>Members | Total<br>Member<br>Added | Total<br>Members<br>Dropped | Gain/<br>Loss<br>Members |
|-----------|--------------|------------------|------------------------|----------------|--------------------|----------------------|---------------------|--------------------------|-----------------------------|--------------------------|
| 2015-2016 | 1            | 8                | -7                     | 339            | 28                 | 6                    | 30                  | 403                      | 553                         | -150                     |
| 2016-2017 | 4            | 3                | 1                      | 390            | 114                | 24                   | 23                  | 551                      | 508                         | 43                       |
| 2017-2018 | 0            | 4                | -4                     | 366            | 1                  | 13                   | 36                  | 416                      | 549                         | -133                     |
| 2018-2019 | 2            | 7                | -5                     | 263            | 69                 | 15                   | 26                  | 373                      | 483                         | -110                     |
| 2019-2020 | 0            | 1                | -1                     | 194            | 7                  | 14                   | 22                  | 237                      | 510                         | -273                     |
| Average   | 1            | 5                | -3                     | 310            | 44                 | 14                   | 27                  | 396                      | 521                         | -125                     |