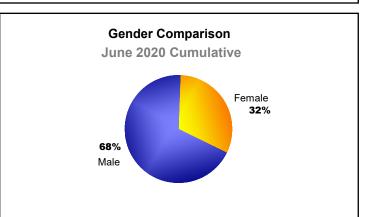

| 549                         | -133                     |
| 2018-2019 | 2            | 7                | -5                     | 263            | 69                 | 15                   | 26                  | 373                      | 483                         | -110                     |
| 2019-2020 | 0            | 1                | -1                     | 194            | 7                  | 14                   | 22                  | 237                      | 510                         | -273                     |
| Average   | 1            | 5                | -3                     | 310            | 44                 | 14                   | 27                  | 396                      | 521                         | -125                     |









MBR0065 Page 1 of 1 9/9/2020 2:55:58AM