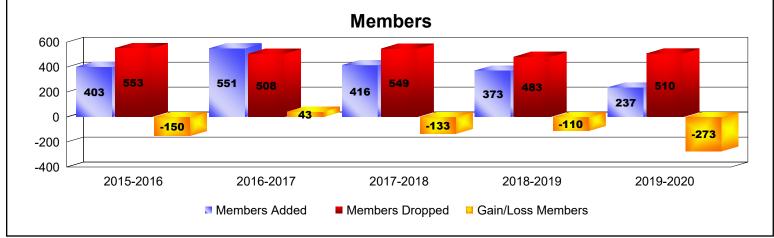

## **Multiple District 32**

| Year      | New<br>Clubs | Dropped<br>Clubs | Gain/<br>Loss<br>Clubs | New<br>Members | Charter<br>Members | Reinstate<br>Members | Transfer<br>Members | Total<br>Member<br>Added | Total<br>Members<br>Dropped | Gain/<br>Loss<br>Members |
|-----------|--------------|------------------|------------------------|----------------|--------------------|----------------------|---------------------|--------------------------|-----------------------------|--------------------------|
| 2015-2016 | 1            | 8                | -7                     | 339            | 28                 | 6                    | 30                  | 403                      | 553                         | -150                     |
| 2016-2017 | 4            | 3                | 1                      | 390            | 114                | 24                   | 23                  | 551                      | 508                         | 43                       |
| 2017-2018 | 0            | 4                | -4                     | 366            | 1                  | 13                   | 36                  | 416                      | 549                         | -133                     |
| 2018-2019 | 2            | 7                | -5                     | 263            | 69                 | 15                   | 26                  | 373                      | 483                         | -110                     |
| 2019-2020 | 0            | 1                | -1                     | 194            | 7                  | 14                   | 22                  | 237                      | 510                         | -273                     |
| Average   | 1            | 5                | -3                     | 310            | 44                 | 14                   | 27                  | 396                      | 521                         | -125                     |