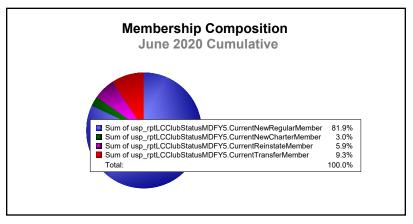

| 549                         | -133                     |
| 2018-2019 | 2            | 7                | -5                     | 263            | 69                 | 15                   | 26                  | 373                      | 483                         | -110                     |
| 2019-2020 | 0            | 1                | -1                     | 194            | 7                  | 14                   | 22                  | 237                      | 510                         | -273                     |
| Average   | 1            | 5                | -3                     | 310            | 44                 | 14                   | 27                  | 396                      | 521                         | -125                     |









MBR0065 Page 1 of 1 9/9/2020 2:55:58AM